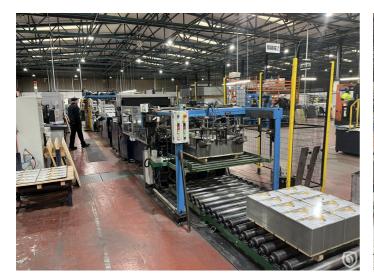

## **AVT inspection line printed sheets**

Inspection line consisting of: Pile suction feeder, out feed to inspection unit, AVT Titan Camera inspection topside unit, AVT Titan control console with PrintFlow Manager, IDEaL and JobRef modules and ejector interface, CoatScan inspection underside unit, conveyor to double stacker unit, double stacker with powered outfeed rollers. Allen Bradley Panelview C1000 control console. Total length is 22 meter. The Inspection line is used for quality critical infant formula and some food print top and bottom surface inspection, classification and rejection of sheets at the point of pack.

## **Technical specifications**

| CazProductNumber<br>CPN | 6484                               |
|-------------------------|------------------------------------|
| Name                    | AVT inspection line printed sheets |
| Year of Construction    | 2017                               |
| Speed (up to)           | 3200 sheets per hour               |
| Sheet length max.       | 950 mm                             |
| Sheet width max.        | 1150 mm                            |