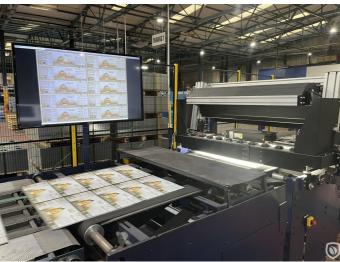

## **AVT inspection line printed sheets**

Inspection line consisting of: Pile suction feeder, out feed to inspection unit, AVT Titan Camera inspection topside unit, AVT Titan control console with PrintFlow Manager, IDEaL and JobRef modules and ejector interface, CoatScan inspection underside unit, conveyor to double stacker unit, double stacker with powered outfeed rollers. Allen Bradley Panelview C1000 control console. Total length is 22 meter. The Inspection line is used for quality critical infant formula and some food print top and bottom surface inspection, classification and rejection of sheets at the point of pack.

## **Technical specifications**

| CazProductNumber<br>CPN | 6484                               |
|-------------------------|------------------------------------|
| Name                    | AVT inspection line printed sheets |
| Year of Construction    | 2017                               |
| Speed (up to)           | 3200 sheets per hour               |
| Sheet length max.       | 950 mm                             |
| Sheet width max.        | 1150 mm                            |