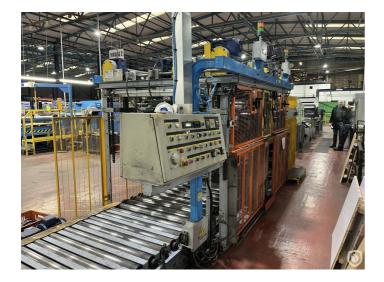

## **AVT inspection line printed sheets**

Inspection line consisting of: Pile suction feeder, out feed to inspection unit, AVT Titan Camera inspection topside unit, AVT Titan control console with PrintFlow Manager, IDEaL and JobRef modules and ejector interface, CoatScan inspection underside unit, conveyor to double stacker unit, double stacker with powered outfeed rollers. Allen Bradley Panelview C1000 control console. Total length is 22 meter. The Inspection line is used for quality critical infant formula and some food print top and bottom surface inspection, classification and rejection of sheets at the point of pack.

## **Technical specifications**

| CazProductNumber<br>CPN | 6484                               |
|-------------------------|------------------------------------|
| Name                    | AVT inspection line printed sheets |
| Year of Construction    | 2017                               |
| Speed (up to)           | 3200 sheets per hour               |
| Sheet length max.       | 950 mm                             |
| Sheet width max.        | 1150 mm                            |