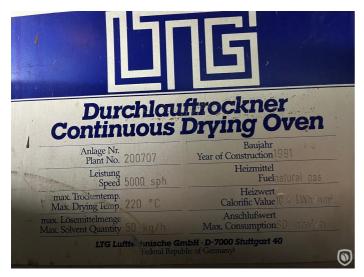

# KBA 2-colour printing line with Mailander 469 coater and LTG tunnel-oven

Pre-owned tandem metal decorating presses type 122A with Mailander 469 in-line coater. Presses are equipped with Epic alcohol dampening system from 2010 and KBA ERGOTRONIC ink control from 2013. LTG tunnel-oven is 24 meter heating zone with 2 burners. Powered infeed rollers with integrated turntable. Single stacker with powered outfeed rollers. Full print & coating electronic upgrade in 2013 which included the new rounded covers.

# **Technical specifications**

| CazProductNumber<br>CPN | 6482                                                                     |
|-------------------------|--------------------------------------------------------------------------|
| Name                    | KBA 2-colour printing line with Mailander 469 coater and LTG tunnel-oven |
| Year of Construction    | 1991                                                                     |
| Speed (up to)           | 5000 sheets per hour                                                     |
| Sheet length max.       | 950 mm                                                                   |
| Sheet width max.        | 1150 mm                                                                  |