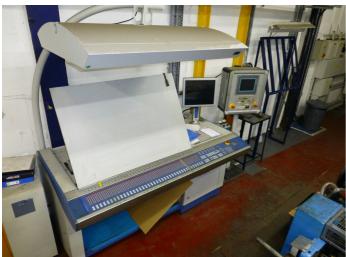

# KBA 2-colour printing line with Mailander 469 coater and LTG tunnel-oven

Pre-owned tandem metal decorating presses type 122A with Mailander 469 in-line coater. Presses are equipped with Epic alcohol dampening system from 2010 and KBA ERGOTRONIC ink control from 2013. LTG tunnel-oven is 24 meter heating zone with 2 burners. Powered infeed rollers with integrated turntable. Single stacker with powered outfeed rollers. Full print & coating electronic upgrade in 2013 which included the new rounded covers.

# **Technical specifications**

| CazProductNumber<br>CPN | 6482                                                                     |
|-------------------------|--------------------------------------------------------------------------|
| Name                    | KBA 2-colour printing line with Mailander 469 coater and LTG tunnel-oven |
| Year of Construction    | 1991                                                                     |
| Speed (up to)           | 5000 sheets per hour                                                     |
| Sheet length max.       | 950 mm                                                                   |
| Sheet width max.        | 1150 mm                                                                  |