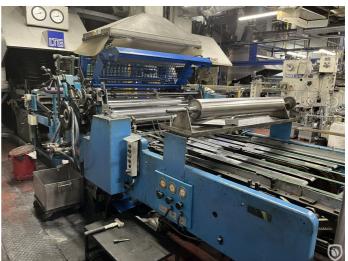

# KBA 2-colour printing line with Mailander 469 coater and LTG tunnel-oven

Pre-owned tandem metal decorating presses type 122A with Mailander 469 in-line coater. Presses are equipped with Epic alcohol dampening system from 2010 and KBA ERGOTRONIC ink control from 2013. LTG tunnel-oven is 24 meter heating zone with 2 burners. Powered infeed rollers with integrated turntable. Single stacker with powered outfeed rollers. Full print & coating electronic upgrade in 2013 which included the new rounded covers.

# **Technical specifications**

| CazProductNumber<br>CPN | 6482                                                                     |
|-------------------------|--------------------------------------------------------------------------|
| Name                    | KBA 2-colour printing line with Mailander 469 coater and LTG tunnel-oven |
| Year of Construction    | 1991                                                                     |
| Speed (up to)           | 5000 sheets per hour                                                     |
| Sheet length max.       | 950 mm                                                                   |
| Sheet width max.        | 1150 mm                                                                  |