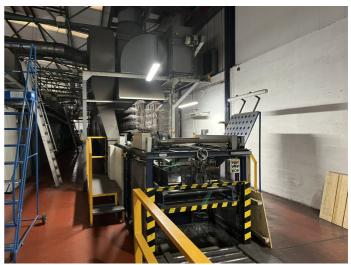

# KBA 2-colour printing line with Mailander 469 coater and LTG tunnel-oven

Pre-owned tandem metal decorating presses type 122A with Mailander 469 in-line coater. Presses are equipped with Epic alcohol dampening system from 2010 and KBA ERGOTRONIC ink control from 2013. LTG tunnel-oven is 24 meter heating zone with 2 burners. Powered infeed rollers with integrated turntable. Single stacker with powered outfeed rollers. Full print & coating electronic upgrade in 2013 which included the new rounded covers.

# **Technical specifications**

| CazProductNumber<br>CPN | 6482                                                                     |
|-------------------------|--------------------------------------------------------------------------|
| Name                    | KBA 2-colour printing line with Mailander 469 coater and LTG tunnel-oven |
| Year of Construction    | 1991                                                                     |
| Speed (up to)           | 5000 sheets per hour                                                     |
| Sheet length max.       | 950 mm                                                                   |
| Sheet width max.        | 1150 mm                                                                  |