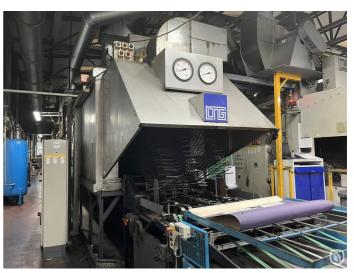

# KBA 2-colour printing line with Mailander 469 coater and LTG tunnel-oven

Pre-owned tandem metal decorating presses type 122A with Mailander 469 in-line coater. Presses are equipped with Epic alcohol dampening system from 2010 and KBA ERGOTRONIC ink control from 2013. LTG tunnel-oven is 24 meter heating zone with 2 burners. Powered infeed rollers with integrated turntable. Single stacker with powered outfeed rollers. Full print & coating electronic upgrade in 2013 which included the new rounded covers.

# **Technical specifications**

| CazProductNumber<br>CPN | 6482                                                                     |
|-------------------------|--------------------------------------------------------------------------|
| Name                    | KBA 2-colour printing line with Mailander 469 coater and LTG tunnel-oven |
| Year of Construction    | 1991                                                                     |
| Speed (up to)           | 5000 sheets per hour                                                     |
| Sheet length max.       | 950 mm                                                                   |
| Sheet width max.        | 1150 mm                                                                  |