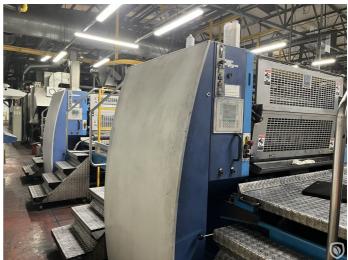

# KBA 2-colour printing line with Mailander 469 coater and LTG tunnel-oven

Pre-owned tandem metal decorating presses type 122A with Mailander 469 in-line coater. Presses are equipped with Epic alcohol dampening system from 2010 and KBA ERGOTRONIC ink control from 2013. LTG tunnel-oven is 24 meter heating zone with 2 burners. Powered infeed rollers with integrated turntable. Single stacker with powered outfeed rollers. Full print & coating electronic upgrade in 2013 which included the new rounded covers.

# **Technical specifications**

| CazProductNumber<br>CPN | 6482                                                                     |
|-------------------------|--------------------------------------------------------------------------|
| Name                    | KBA 2-colour printing line with Mailander 469 coater and LTG tunnel-oven |
| Year of Construction    | 1991                                                                     |
| Speed (up to)           | 5000 sheets per hour                                                     |
| Sheet length max.       | 950 mm                                                                   |
| Sheet width max.        | 1150 mm                                                                  |