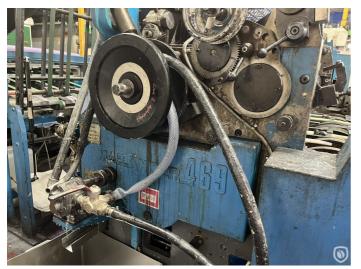

# KBA 2-colour printing line with Mailander 469 coater and LTG tunnel-oven

Pre-owned tandem metal decorating presses type 122A with Mailander 469 in-line coater. Presses are equipped with Epic alcohol dampening system from 2010 and KBA ERGOTRONIC ink control from 2013. LTG tunnel-oven is 24 meter heating zone with 2 burners. Powered infeed rollers with integrated turntable. Single stacker with powered outfeed rollers. Full print & coating electronic upgrade in 2013 which included the new rounded covers.