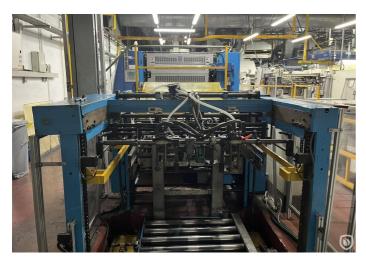

# KBA 2-colour printing line with Mailander 469 coater and LTG tunnel-oven

Pre-owned tandem metal decorating presses type 122A with Mailander 469 in-line coater. Presses are equipped with Epic alcohol dampening system from 2010 and KBA ERGOTRONIC ink control from 2013. LTG tunnel-oven is 24 meter heating zone with 2 burners. Powered infeed rollers with integrated turntable. Single stacker with powered outfeed rollers. Full print & coating electronic upgrade in 2013 which included the new rounded covers.

# **Technical specifications**

| CazProductNumber<br>CPN | 6482                                                                     |
|-------------------------|--------------------------------------------------------------------------|
| Name                    | KBA 2-colour printing line with Mailander 469 coater and LTG tunnel-oven |
| Year of Construction    | 1991                                                                     |
| Speed (up to)           | 5000 sheets per hour                                                     |
| Sheet length max.       | 950 mm                                                                   |
| Sheet width max.        | 1150 mm                                                                  |