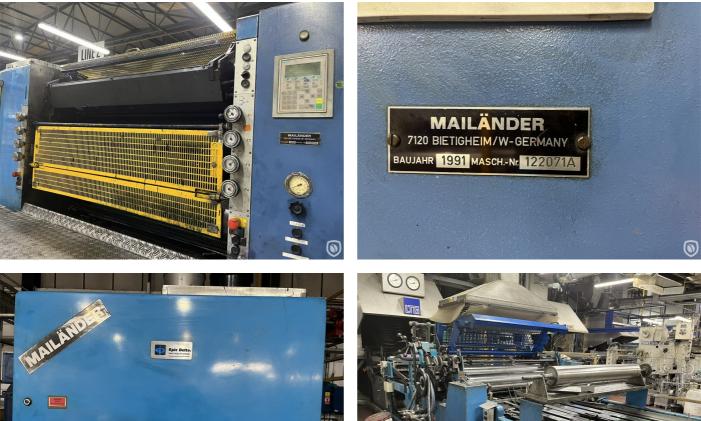

# KBA 2-colour printing line with Mailander 469 coater and LTG tunnel-oven

Pre-owned tandem metal decorating presses type 122A with Mailander 469 in-line coater. Presses are equipped with Epic alcohol dampening system from 2010 and KBA ERGOTRONIC ink control from 2013. LTG tunnel-oven is 24 meter heating zone with 2 burners. Powered infeed rollers with integrated turntable. Single stacker with powered outfeed rollers. Full print & coating electronic upgrade in 2013 which included the new rounded covers.

# **Technical specifications**

| CazProductNumber<br>CPN | 6482                                                                     |
|-------------------------|--------------------------------------------------------------------------|
| Name                    | KBA 2-colour printing line with Mailander 469 coater and LTG tunnel-oven |
| Year of Construction    | 1991                                                                     |
| Speed (up to)           | 5000 sheets per hour                                                     |
| Sheet length max.       | 950 mm                                                                   |
| Sheet width max.        | 1150 mm                                                                  |