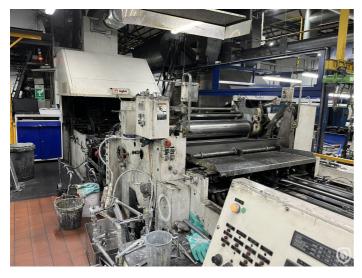

## FUJI-C450 coating line with 36 meter long INGHOR tunnel-oven

Pre-owned FUJI spot coating machine with Inghor ESBTI 36-3-6, 36 meter tunnel-oven for heating; 3 chambers. Cooling zone is 6 meter, double stacking box with tumbler and turntable.

#### **Spécifications techniques**

| CazProductNuméro<br>CPN     | 6481                                                         |
|-----------------------------|--------------------------------------------------------------|
| Nom                         | FUJI-C450 coating line with 36 meter long INGHOR tunnel-oven |
| Année de construction       | 2001                                                         |
| Vitesse jusqu'à             | 6000 sheets per minute                                       |
| Longueur max. de la feuille | 1000 mm                                                      |
| Largeur max. de la feuille  | 1200 mm                                                      |