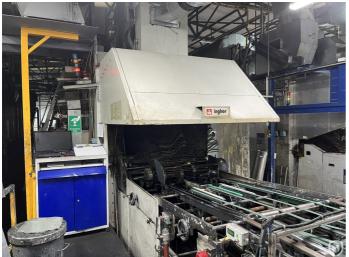

## FUJI-C450 coating line with 36 meter long INGHOR tunnel-oven

Pre-owned FUJI spot coating machine with Inghor ESBTI 36-3-6, 36 meter tunnel-oven for heating; 3 chambers. Cooling zone is 6 meter, double stacking box with tumbler and turntable.

#### **Spécifications techniques**

| CazProductNuméro<br>CPN     | 6481                                                         |
|-----------------------------|--------------------------------------------------------------|
| Nom                         | FUJI-C450 coating line with 36 meter long INGHOR tunnel-oven |
| Année de construction       | 2001                                                         |
| Vitesse jusqu'à             | 6000 sheets per minute                                       |
| Longueur max. de la feuille | 1000 mm                                                      |
| Largeur max. de la feuille  | 1200 mm                                                      |