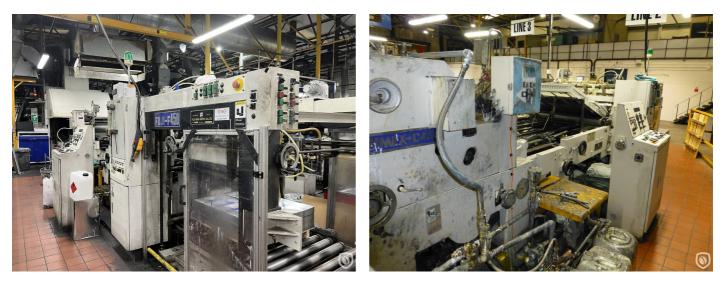

## FUJI-C450 coating line with 36 meter long INGHOR tunnel-oven

Pre-owned FUJI spot coating machine with Inghor ESBTI 36-3-6, 36 meter tunnel-oven for heating; 3 chambers. Cooling zone is 6 meter, double stacking box with tumbler and turntable.

#### **Spécifications techniques**

| CazProductNuméro<br>CPN     | 6481                                                         |
|-----------------------------|--------------------------------------------------------------|
| Nom                         | FUJI-C450 coating line with 36 meter long INGHOR tunnel-oven |
| Année de construction       | 2001                                                         |
| Vitesse jusqu'à             | 6000 sheets per minute                                       |
| Longueur max. de la feuille | 1000 mm                                                      |
| Largeur max. de la feuille  | 1200 mm                                                      |