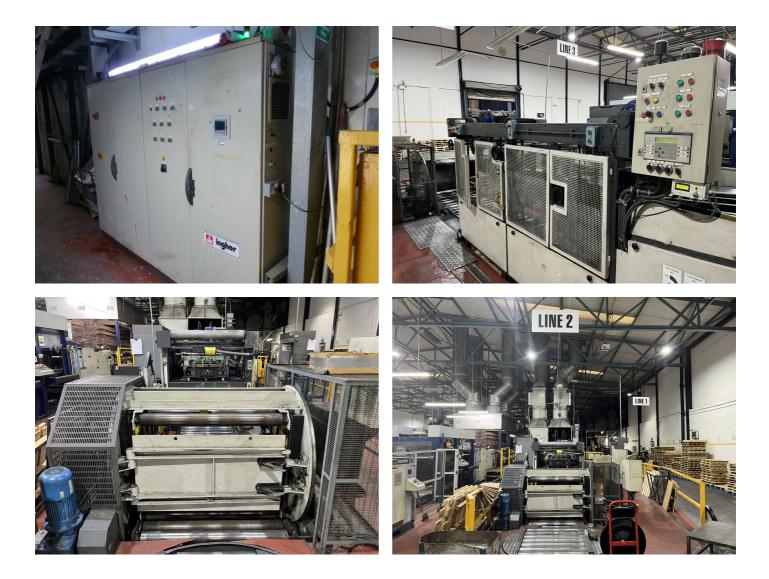

## FUJI-C450 coating line with 36 meter long INGHOR tunnel-oven

Pre-owned FUJI spot coating machine with Inghor ESBTI 36-3-6, 36 meter tunnel-oven for heating; 3 chambers. Cooling zone is 6 meter, double stacking box with tumbler and turntable.

#### **Spécifications techniques**

| CazProductNuméro<br>CPN     | 6481                                                         |
|-----------------------------|--------------------------------------------------------------|
| Nom                         | FUJI-C450 coating line with 36 meter long INGHOR tunnel-oven |
| Année de construction       | 2001                                                         |
| Vitesse jusqu'à             | 6000 sheets per minute                                       |
| Longueur max. de la feuille | 1000 mm                                                      |
| Largeur max. de la feuille  | 1200 mm                                                      |

#### **Photos**

#### CPN 6481 - Page 1 of 3

Follow us:

| ingenieria y<br>ingha          |                |
|--------------------------------|----------------|
| EQUIPMENT:                     | OVEN           |
| MANUFACTURING YEAR:            | 2001           |
| MODEL:                         | ESTB-36/3/6    |
| EQUIPMENT Nº:                  | 3.253          |
| MAXIMUM EXTRACTION FLOW:       | 8.000 Nm3/h    |
| MAXIMUM SOLVENT FLOW:          | 70 kg/h        |
| MAXIMUM OXIDATION TEMPERATURE: | 220 °C         |
| INSTALLED CALORIC POWER:       | 1046 kw-h      |
| FUEL TYPE:                     | NATURAL GAS    |
| COMPRESSED AIR FEEDING:        | 6 bar          |
| SHEET THICKNESS:               | 0′15 - 0′40 mm |
| MINIMUN SHEET FORMAT:          | 700x500mm      |
| MAXIMUM SHEET FORMAT:          | 1145x980mm     |