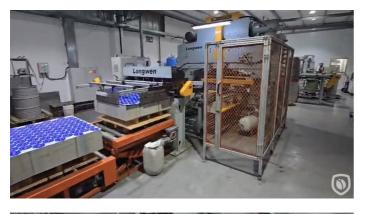

## Longwen (twist off caps) manufacturing line

Pre-owned TOFF line consist of: O-Frame Pressing machine for Basic Shell End making, Twist-off Cap Forming & Lining combination machine, LGP (KSA) Supply Drying Oven, Vision Inspection System & Cap Sorting System.

#### **Technical specifications**

| CazProductNumber<br>CPN | 6420                                        |
|-------------------------|---------------------------------------------|
| Name                    | Longwen (twist off caps) manufacturing line |
| Tooling                 | 82 & 89 mm                                  |
| Year of Construction    | 2020                                        |
| Can shape               | round                                       |
| Speed (up to)           | 500 caps per minute                         |