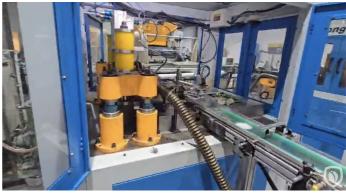

## Longwen (twist off caps) manufacturing line

Pre-owned TOFF line consist of: O-Frame Pressing machine for Basic Shell End making, Twist-off Cap Forming & Lining combination machine, LGP (KSA) Supply Drying Oven, Vision Inspection System & Cap Sorting System.

#### **Technical specifications**

| CazProductNumber<br>CPN | 6420                                        |
|-------------------------|---------------------------------------------|
| Name                    | Longwen (twist off caps) manufacturing line |
| Tooling                 | 82 & 89 mm                                  |
| Year of Construction    | 2020                                        |
| Can shape               | round                                       |
| Speed (up to)           | 500 caps per minute                         |