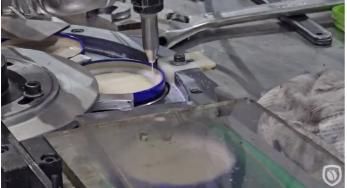

## Longwen (twist off caps) manufacturing line

Pre-owned TOFF line consist of: O-Frame Pressing machine for Basic Shell End making, Twist-off Cap Forming & Lining combination machine, LGP (KSA) Supply Drying Oven, Vision Inspection System & Cap Sorting System.

#### **Technical specifications**

| CazProductNumber<br>CPN | 6420                                        |
|-------------------------|---------------------------------------------|
| Name                    | Longwen (twist off caps) manufacturing line |
| Tooling                 | 82 & 89 mm                                  |
| Year of Construction    | 2020                                        |
| Can shape               | round                                       |
| Speed (up to)           | 500 caps per minute                         |