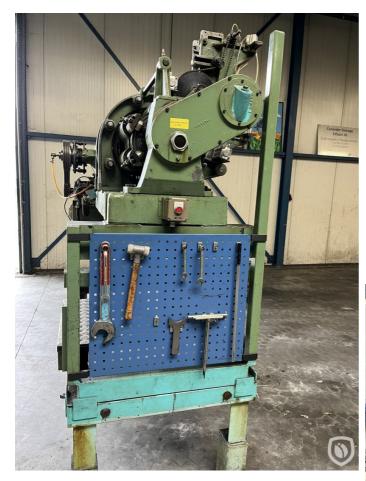

# **Metal Box 1/CA**

## parter

pre-owned separator is a high speed, six head automatic for parting pre-scored can body tubes  $\emptyset$  73 mm received from a bodymaker, into individual three-piece can bodies. Normal finished can height: 38,10 - 79,37 mm; Scored tube height into machine: 82,55-165,10 mm.

## **Technical specifications**

| CazProductNumber CPN        | 6379                |
|-----------------------------|---------------------|
| Name                        | Metal Box 1/CA      |
| Tooling                     | 73 mm               |
| Can height min.             | 83 mm               |
| Can height max.             | 165 mm              |
| Can / Ends diameter minimum | 52 mm               |
| Can / Ends diameter maximum | 105 mm              |
| Can shape                   | round               |
| Speed (up to)               | 850 cans per minute |