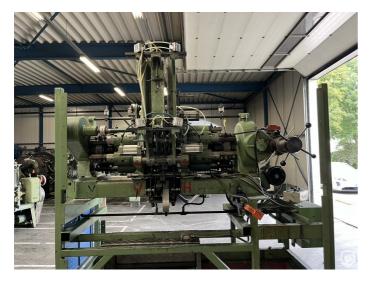

## parter

pre-owned separator is a high speed, six head automatic for parting pre-scored can body tubes  $\emptyset$  73 mm received from a bodymaker, into individual three-piece can bodies. Normal finished can height: 38,10 - 79,37 mm; Scored tube height into machine: 82,55-165,10 mm.

## **Technical specifications**

| CazProductNumber CPN        | 6379                |
|-----------------------------|---------------------|
| Name                        | Metal Box 1/CA      |
| Tooling                     | 73 mm               |
| Can height min.             | 83 mm               |
| Can height max.             | 165 mm              |
| Can / Ends diameter minimum | 52 mm               |
| Can / Ends diameter maximum | 105 mm              |
| Can shape                   | round               |
| Speed (up to)               | 850 cans per minute |