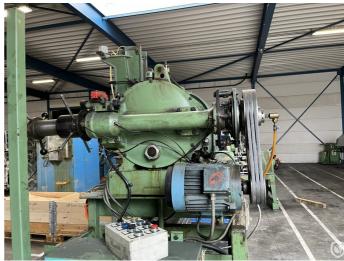

## parter

pre-owned separator is a high speed, six head automatic for parting pre-scored can body tubes  $\emptyset$  73 mm received from a bodymaker, into individual three-piece can bodies. Normal finished can height: 38,10 - 79,37 mm; Scored tube height into machine: 82,55-165,10 mm.

## **Technical specifications**

| CazProductNumber CPN        | 6379                |
|-----------------------------|---------------------|
| Name                        | Metal Box 1/CA      |
| Tooling                     | 73 mm               |
| Can height min.             | 83 mm               |
| Can height max.             | 165 mm              |
| Can / Ends diameter minimum | 52 mm               |
| Can / Ends diameter maximum | 105 mm              |
| Can shape                   | round               |
| Speed (up to)               | 850 cans per minute |