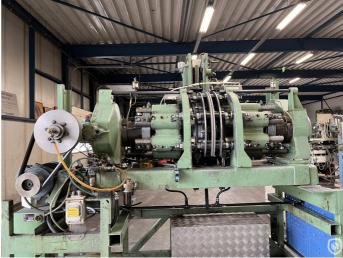

## parter

pre-owned separator is a high speed, six head automatic for parting pre-scored can body tubes  $\emptyset$  73 mm received from a bodymaker, into individual three-piece can bodies. Normal finished can height: 38,10 - 79,37 mm; Scored tube height into machine: 82,55-165,10 mm.

## **Technical specifications**

| CazProductNumber CPN        | 6379                |
|-----------------------------|---------------------|
| Name                        | Metal Box 1/CA      |
| Tooling                     | 73 mm               |
| Can height min.             | 83 mm               |
| Can height max.             | 165 mm              |
| Can / Ends diameter minimum | 52 mm               |
| Can / Ends diameter maximum | 105 mm              |
| Can shape                   | round               |
| Speed (up to)               | 850 cans per minute |