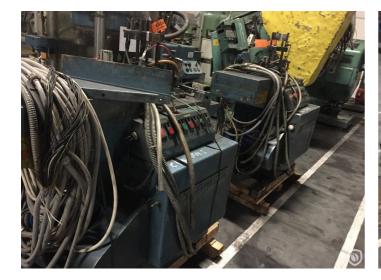

## Karges Hammer endline for 99 mm sanitary ends (back-end)

Pre-owned two (2) units G1-105 compound liners and T2-105 electric vertical spindle ovens.

## **Technical specifications**

| CazProductNumber<br>CPN | 5548                                                     |
|-------------------------|----------------------------------------------------------|
| Name                    | Karges Hammer endline for 99 mm sanitary ends (back-end) |
| Tooling                 | 99 mm                                                    |
| Can shape               | round                                                    |
| Speed (up to)           | 800 ends per minute                                      |