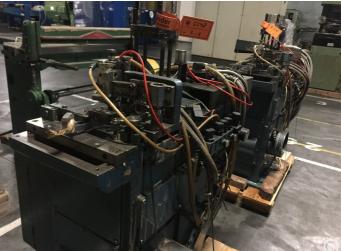

## Karges Hammer endline for 99 mm sanitary ends (back-end)

Pre-owned two (2) units G1-105 compound liners and T2-105 electric vertical spindle ovens.

## **Technical specifications**

| CazProductNumber<br>CPN | 5548                                                     |
|-------------------------|----------------------------------------------------------|
| Name                    | Karges Hammer endline for 99 mm sanitary ends (back-end) |
| Tooling                 | 99 mm                                                    |
| Can shape               | round                                                    |
| Speed (up to)           | 800 ends per minute                                      |