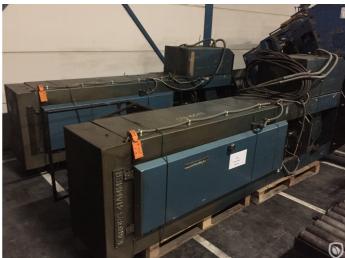

## Karges Hammer endline for 99 mm sanitary ends (back-end)

Pre-owned two (2) units G1-105 compound liners and T2-105 electric vertical spindle ovens.

## **Technical specifications**

| CazProductNumber<br>CPN | 5548                                                     |
|-------------------------|----------------------------------------------------------|
| Name                    | Karges Hammer endline for 99 mm sanitary ends (back-end) |
| Tooling                 | 99 mm                                                    |
| Can shape               | round                                                    |
| Speed (up to)           | 800 ends per minute                                      |