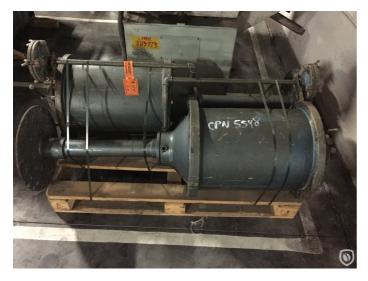

## Karges Hammer endline for 99 mm sanitary ends (back-end)

Pre-owned two (2) units G1-105 compound liners and T2-105 electric vertical spindle ovens.

## **Technical specifications**

| CazProductNumber<br>CPN | 5548                                                     |
|-------------------------|----------------------------------------------------------|
| Name                    | Karges Hammer endline for 99 mm sanitary ends (back-end) |
| Tooling                 | 99 mm                                                    |
| Can shape               | round                                                    |
| Speed (up to)           | 800 ends per minute                                      |