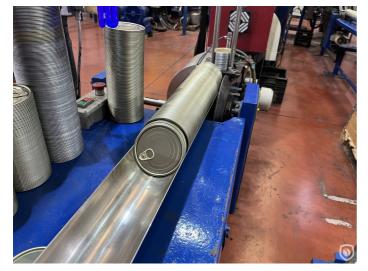

## Minster EOE dual-lane Stolle manufacturing line

Pre-owned EASY-OPEN-END conversion line with Minster EC-100-QL press with Stolle toolset, Penalver MRC-450-E varnish repair and vertical pocket oven (2 units), CYCLOPS camera inspection for both end sides. Note: The Stolle toolset is able to convert 2x same diameter OR 2x different diameter into EOE simultaneously (parallel).

## **Technical specifications**

| CazProductNumber<br>CPN | 6303                                            |
|-------------------------|-------------------------------------------------|
| Name                    | Minster EOE dual-lane Stolle manufacturing line |
| Tooling                 | 52 & 65 & 99 mm                                 |
| Year of Construction    | 2002                                            |
| Can shape               | round                                           |
| Speed (up to)           | 2x400 ends per minute                           |