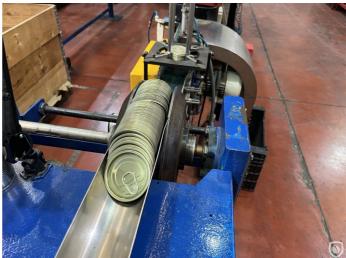

## Minster EOE dual-lane Stolle manufacturing line

Pre-owned EASY-OPEN-END conversion line with Minster EC-100-QL press with Stolle toolset, Penalver MRC-450-E varnish repair and vertical pocket oven (2 units), CYCLOPS camera inspection for both end sides. Note: The Stolle toolset is able to convert 2x same diameter OR 2x different diameter into EOE simultaneously (parallel).

## **Technical specifications**

| CazProductNumber<br>CPN | 6303                                            |
|-------------------------|-------------------------------------------------|
| Name                    | Minster EOE dual-lane Stolle manufacturing line |
| Tooling                 | 52 & 65 & 99 mm                                 |
| Year of Construction    | 2002                                            |
| Can shape               | round                                           |
| Speed (up to)           | 2x400 ends per minute                           |