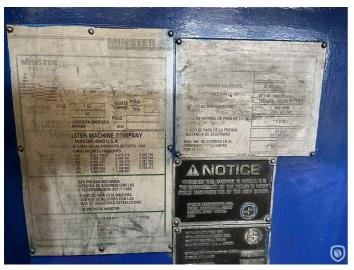

## **Technical specifications**

| CazProductNumber<br>CPN | 6303                                            |
|-------------------------|-------------------------------------------------|
| Name                    | Minster EOE dual-lane Stolle manufacturing line |
| Tooling                 | 52 & 65 & 99 mm                                 |
| Year of Construction    | 2002                                            |
| Can shape               | round                                           |
| Speed (up to)           | 2x400 ends per minute                           |