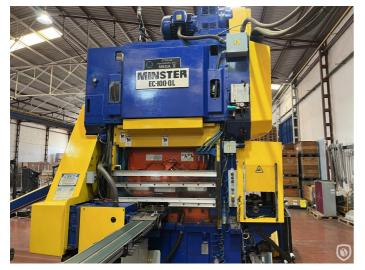

## Minster EOE dual-lane Stolle manufacturing line

Pre-owned EASY-OPEN-END conversion line with Minster EC-100-QL press with Stolle toolset, Penalver MRC-450-E varnish repair and vertical pocket oven (2 units), CYCLOPS camera inspection for both end sides. Note: The Stolle toolset is able to convert 2x same diameter OR 2x different diameter into EOE simultaneously (parallel).

## **Technical specifications**

| CazProductNumber<br>CPN | 6303                                            |
|-------------------------|-------------------------------------------------|
| Name                    | Minster EOE dual-lane Stolle manufacturing line |
| Tooling                 | 52 & 65 & 99 mm                                 |
| Year of Construction    | 2002                                            |
| Can shape               | round                                           |
| Speed (up to)           | 2x400 ends per minute                           |