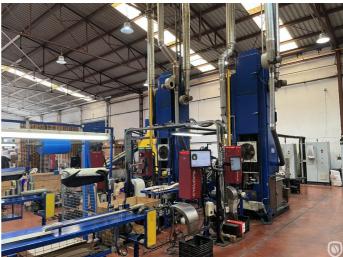

## Minster EOE dual-lane Stolle manufacturing line

Pre-owned EASY-OPEN-END conversion line with Minster EC-100-QL press with Stolle toolset, Penalver MRC-450-E varnish repair and vertical pocket oven (2 units), CYCLOPS camera inspection for both end sides. Note: The Stolle toolset is able to convert 2x same diameter OR 2x different diameter into EOE simultaneously (parallel).

### **Photos**

CPN 6303 - Page 1 of 3

Follow us:

CPN 6303 - Page 2 of 3

Follow us:

CPN 6303 - Page 3 of 3

Follow us: