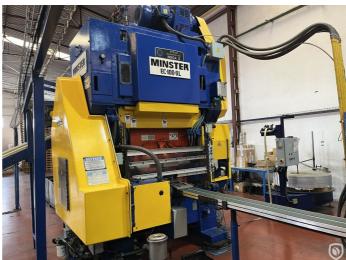

## Minster EOE dual-lane Stolle manufacturing line

Pre-owned EASY-OPEN-END conversion line with Minster EC-100-QL press with Stolle toolset, Penalver MRC-450-E varnish repair and vertical pocket oven (2 units), CYCLOPS camera inspection for both end sides. Note: The Stolle toolset is able to convert 2x same diameter OR 2x different diameter into EOE simultaneously (parallel).

## **Technical specifications**

| CazProductNumber<br>CPN | 6303                                            |
|-------------------------|-------------------------------------------------|
| Name                    | Minster EOE dual-lane Stolle manufacturing line |
| Tooling                 | 52 & 65 & 99 mm                                 |
| Year of Construction    | 2002                                            |
| Can shape               | round                                           |
| Speed (up to)           | 2x400 ends per minute                           |