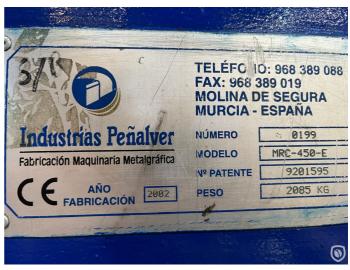

## Minster EOE dual-lane Stolle manufacturing line

Pre-owned EASY-OPEN-END conversion line with Minster EC-100-QL press with Stolle toolset, Penalver MRC-450-E varnish repair and vertical pocket oven (2 units), CYCLOPS camera inspection for both end sides. Note: The Stolle toolset is able to convert 2x same diameter OR 2x different diameter into EOE simultaneously (parallel).

## **Technical specifications**

| CazProductNumber<br>CPN | 6303                                            |
|-------------------------|-------------------------------------------------|
| Name                    | Minster EOE dual-lane Stolle manufacturing line |
| Tooling                 | 52 & 65 & 99 mm                                 |
| Year of Construction    | 2002                                            |
| Can shape               | round                                           |
| Speed (up to)           | 2x400 ends per minute                           |