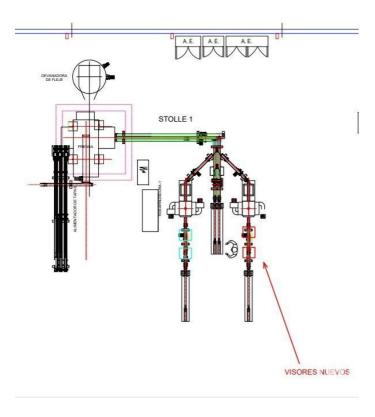

## Minster EOE dual-lane Stolle manufacturing line

Pre-owned EASY-OPEN-END conversion line with Minster EC-100-QL press with Stolle toolset, Penalver MRC-450-E varnish repair and vertical pocket oven (2 units), CYCLOPS camera inspection for both end sides. Note: The Stolle toolset is able to convert 2x same diameter OR 2x different diameter into EOE simultaneously (parallel).