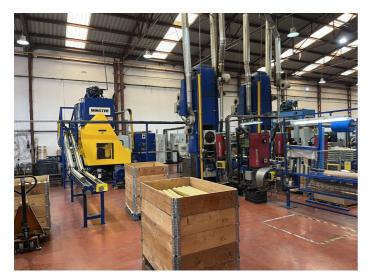

## Minster EOE dual-lane Stolle manufacturing line

Pre-owned EASY-OPEN-END conversion line with Minster EC-100-QL press with Stolle toolset, Penalver MRC-450-E varnish repair and vertical pocket oven (2 units), CYCLOPS camera inspection for both end sides. Note: The Stolle toolset is able to convert 2x same diameter OR 2x different diameter into EOE simultaneously (parallel).

## **Technical specifications**

| CazProductNumber<br>CPN | 6303                                            |
|-------------------------|-------------------------------------------------|
| Name                    | Minster EOE dual-lane Stolle manufacturing line |
| Tooling                 | 52 & 65 & 99 mm                                 |
| Year of Construction    | 2002                                            |
| Can shape               | round                                           |
| Speed (up to)           | 2x400 ends per minute                           |

### **Photos**

CPN 6303 - Page 1 of 3

Follow us:

CPN 6303 - Page 2 of 3

Follow us:

CPN 6303 - Page 3 of 3

Follow us: