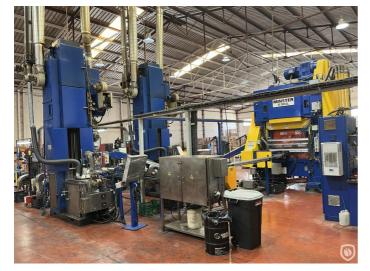

## Minster EOE dual-lane Stolle manufacturing line

Pre-owned EASY-OPEN-END conversion line with Minster EC-100-QL press with Stolle toolset, Penalver MRC-450-E varnish repair and vertical pocket oven (2 units), CYCLOPS camera inspection for both end sides. Note: The Stolle toolset is able to convert 2x same diameter OR 2x different diameter into EOE simultaneously (parallel).

### **Photos**

CPN 6303 - Page 1 of 3

Follow us:

CPN 6303 - Page 2 of 3

Follow us:

CPN 6303 - Page 3 of 3

Follow us: