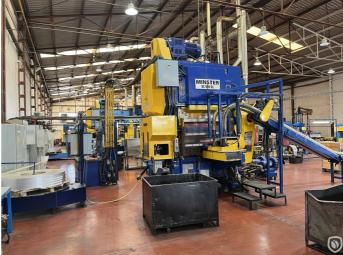

## Minster EOE dual-lane Stolle manufacturing line

Pre-owned EASY-OPEN-END conversion line with Minster EC-100-QL press with Stolle toolset, Penalver MRC-450-E varnish repair and vertical pocket oven (2 units), CYCLOPS camera inspection for both end sides. Note: The Stolle toolset is able to convert 2x same diameter OR 2x different diameter into EOE simultaneously (parallel).

### **Photos**

CPN 6303 - Page 1 of 3

Follow us:

CPN 6303 - Page 2 of 3

Follow us:

CPN 6303 - Page 3 of 3

Follow us: