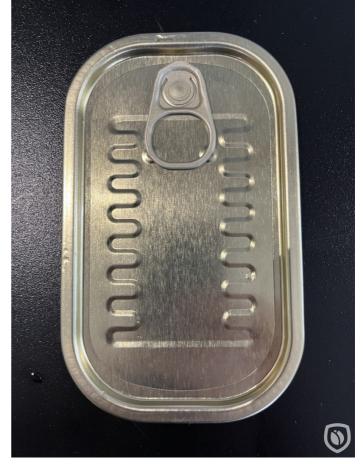

## Minster EOE 1/4 Club Stolle manufacturing line

Pre-owned triple lane EASY-OPEN-END conversion line with Minster EC-100-QL press with Stolle toolset, Penalver MRR-350-E varnish repair and vertical pocket oven (3 units), CYCLOPS camera inspection for both end sides. Note: The Stolle toolset is able to convert 3x ½ Club OR 2x ½ Club and 1x Oval OR 2x ¼ Club and 1x shell diameter 99 mm into EOE simultaneously (parallel). For the round EO end of 99 mm the score repair system is a Penalver MRC-II-1200-E.

## **Technical specifications**

| CazProductNumber<br>CPN | 6286                                           |
|-------------------------|------------------------------------------------|
| Name                    | Minster EOE 1/4 Club Stolle manufacturing line |
| Tooling                 | 104 x 59,8 mm                                  |
| Year of Construction    | 2002                                           |
| Can shape               | irregular (non-round)                          |
| Speed (up to)           | 3x400 ends per minute                          |