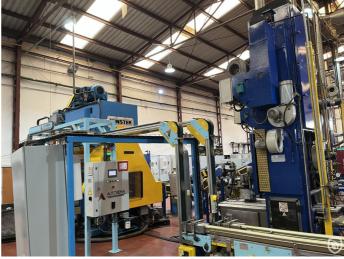

## Minster EOE 1/4 Club Stolle manufacturing line

Pre-owned triple lane EASY-OPEN-END conversion line with Minster EC-100-QL press with Stolle toolset, Penalver MRR-350-E varnish repair and vertical pocket oven (3 units), CYCLOPS camera inspection for both end sides. Note: The Stolle toolset is able to convert 3x ½ Club OR 2x ½ Club and 1x Oval OR 2x ¼ Club and 1x shell diameter 99 mm into EOE simultaneously (parallel). For the round EO end of 99 mm the score repair system is a Penalver MRC-II-1200-E.

## **Technical specifications**

| CazProductNumber<br>CPN | 6286                                           |
|-------------------------|------------------------------------------------|
| Name                    | Minster EOE 1/4 Club Stolle manufacturing line |
| Tooling                 | 104 x 59,8 mm                                  |
| Year of Construction    | 2002                                           |
| Can shape               | irregular (non-round)                          |
| Speed (up to)           | 3x400 ends per minute                          |