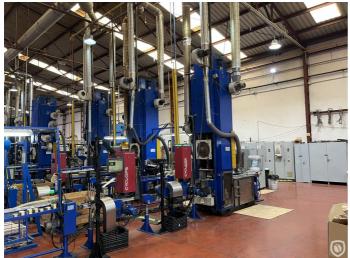

## Minster EOE 1/4 Club Stolle manufacturing line

Pre-owned triple lane EASY-OPEN-END conversion line with Minster EC-100-QL press with Stolle toolset, Penalver MRR-350-E varnish repair and vertical pocket oven (3 units), CYCLOPS camera inspection for both end sides. Note: The Stolle toolset is able to convert 3x ½ Club OR 2x ½ Club and 1x Oval OR 2x ¼ Club and 1x shell diameter 99 mm into EOE simultaneously (parallel). For the round EO end of 99 mm the score repair system is a Penalver MRC-II-1200-E.

## **Technical specifications**

| CazProductNumber<br>CPN | 6286                                           |
|-------------------------|------------------------------------------------|
| Name                    | Minster EOE 1/4 Club Stolle manufacturing line |
| Tooling                 | 104 x 59,8 mm                                  |
| Year of Construction    | 2002                                           |
| Can shape               | irregular (non-round)                          |
| Speed (up to)           | 3x400 ends per minute                          |