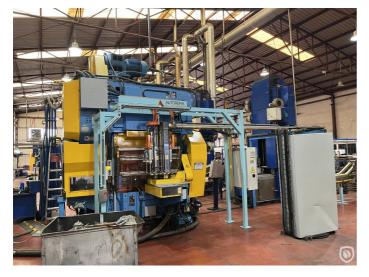

## Minster EOE 1/4 Club Stolle manufacturing line

Pre-owned triple lane EASY-OPEN-END conversion line with Minster EC-100-QL press with Stolle toolset, Penalver MRR-350-E varnish repair and vertical pocket oven (3 units), CYCLOPS camera inspection for both end sides. Note: The Stolle toolset is able to convert 3x ½ Club OR 2x ½ Club and 1x Oval OR 2x ¼ Club and 1x shell diameter 99 mm into EOE simultaneously (parallel). For the round EO end of 99 mm the score repair system is a Penalver MRC-II-1200-E.

## **Technical specifications**

| CazProductNumber<br>CPN | 6286                                           |
|-------------------------|------------------------------------------------|
| Name                    | Minster EOE 1/4 Club Stolle manufacturing line |
| Tooling                 | 104 x 59,8 mm                                  |
| Year of Construction    | 2002                                           |
| Can shape               | irregular (non-round)                          |
| Speed (up to)           | 3x400 ends per minute                          |