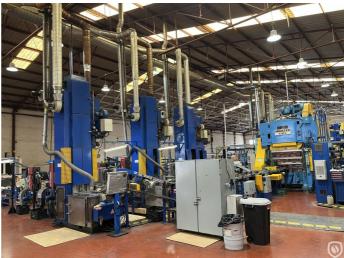

## Minster EOE 1/4 Club Stolle manufacturing line

Pre-owned triple lane EASY-OPEN-END conversion line with Minster EC-100-QL press with Stolle toolset, Penalver MRR-350-E varnish repair and vertical pocket oven (3 units), CYCLOPS camera inspection for both end sides. Note: The Stolle toolset is able to convert 3x ½ Club OR 2x ½ Club and 1x Oval OR 2x ¼ Club and 1x shell diameter 99 mm into EOE simultaneously (parallel). For the round EO end of 99 mm the score repair system is a Penalver MRC-II-1200-E.

## **Technical specifications**

| CazProductNumber<br>CPN | 6286                                           |
|-------------------------|------------------------------------------------|
| Name                    | Minster EOE 1/4 Club Stolle manufacturing line |
| Tooling                 | 104 x 59,8 mm                                  |
| Year of Construction    | 2002                                           |
| Can shape               | irregular (non-round)                          |
| Speed (up to)           | 3x400 ends per minute                          |