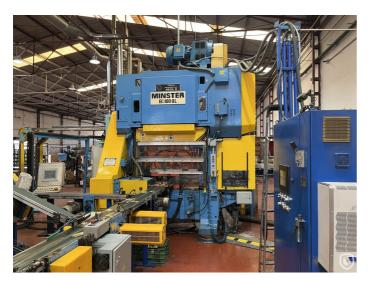

## Minster EOE 1/4 Club Stolle manufacturing line

Pre-owned triple lane EASY-OPEN-END conversion line with Minster EC-100-QL press with Stolle toolset, Penalver MRR-350-E varnish repair and vertical pocket oven (3 units), CYCLOPS camera inspection for both end sides. Note: The Stolle toolset is able to convert 3x ½ Club OR 2x ½ Club and 1x Oval OR 2x ¼ Club and 1x shell diameter 99 mm into EOE simultaneously (parallel). For the round EO end of 99 mm the score repair system is a Penalver MRC-II-1200-E.

## **Technical specifications**

| CazProductNumber<br>CPN | 6286                                           |
|-------------------------|------------------------------------------------|
| Name                    | Minster EOE 1/4 Club Stolle manufacturing line |
| Tooling                 | 104 x 59,8 mm                                  |
| Year of Construction    | 2002                                           |
| Can shape               | irregular (non-round)                          |
| Speed (up to)           | 3x400 ends per minute                          |