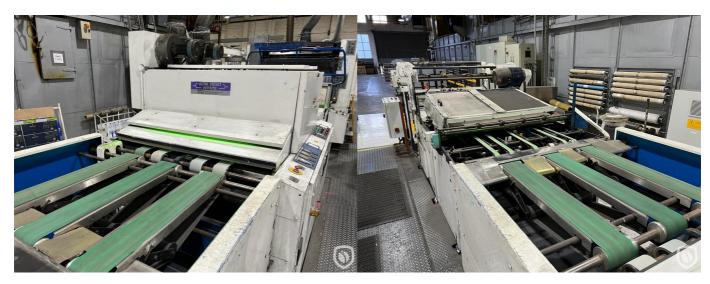

## Crabtree FastReady tandem UV printing line

Quality pre-owned 2-colour printing line with Beckhoff IPC controls (2009) and Allen-Bradley servo drive with 6 servo's per printing tower for auto sheetsize adjustment and inkroller washing. There is a AVT inkwork remote control. Alcohol dampening system is Delta. UV interdeck and end dryer (4 lamps) unit from ACT.

### **Technical specifications**

| CazProductNumber<br>CPN | 5949                                       |
|-------------------------|--------------------------------------------|
| Name                    | Crabtree FastReady tandem UV printing line |
| Year of Construction    | 1997                                       |
| Speed (up to)           | 6000 sheets per hour                       |
| Sheet length max.       | 965 mm                                     |
| Sheet width max.        | 1145 mm                                    |