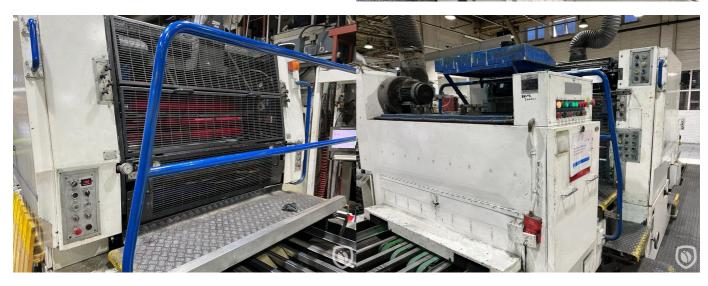

## Crabtree FastReady tandem UV printing line

Quality pre-owned 2-colour printing line with Beckhoff IPC controls (2009) and Allen-Bradley servo drive with 6 servo's per printing tower for auto sheetsize adjustment and inkroller washing. There is a AVT inkwork remote control. Alcohol dampening system is Delta. UV interdeck and end dryer (4 lamps) unit from ACT.

#### **Photos**

CPN 5949 - Page 1 of 3

Follow us:

CPN 5949 - Page 2 of 3

Follow us:

CPN 5949 - Page 3 of 3

Follow us: