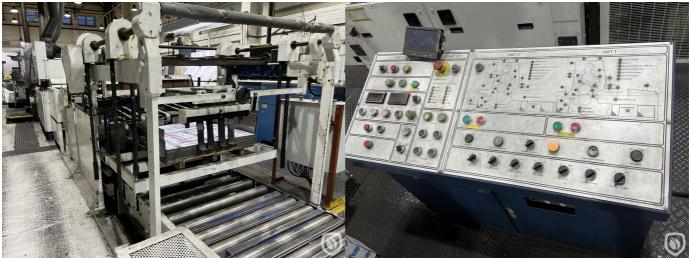

## Crabtree FastReady tandem UV printing line

Quality pre-owned 2-colour printing line with Beckhoff IPC controls (2009) and Allen-Bradley servo drive with 6 servo's per printing tower for auto sheetsize adjustment and inkroller washing. There is a AVT inkwork remote control. Alcohol dampening system is Delta. UV interdeck and end dryer (4 lamps) unit from ACT.

### **Technical specifications**

| CazProductNumber<br>CPN | 5949                                       |
|-------------------------|--------------------------------------------|
| Name                    | Crabtree FastReady tandem UV printing line |
| Year of Construction    | 1997                                       |
| Speed (up to)           | 6000 sheets per hour                       |
| Sheet length max.       | 965 mm                                     |
| Sheet width max.        | 1145 mm                                    |