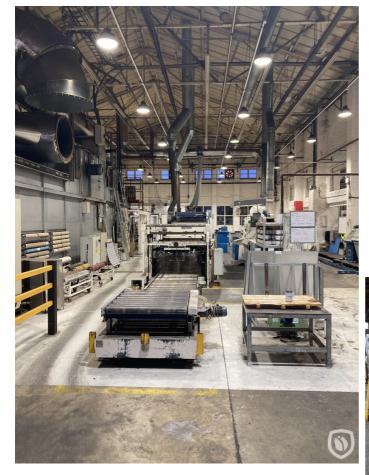

## Crabtree FastReady tandem UV printing line

Quality pre-owned 2-colour printing line with Beckhoff IPC controls (2009) and Allen-Bradley servo drive with 6 servo's per printing tower for auto sheetsize adjustment and inkroller washing. There is a AVT inkwork remote control. Alcohol dampening system is Delta. UV interdeck and end dryer (4 lamps) unit from ACT.

#### **Photos**

CPN 5949 - Page 1 of 3

Follow us:

CPN 5949 - Page 2 of 3

Follow us:

CPN 5949 - Page 3 of 3

Follow us: