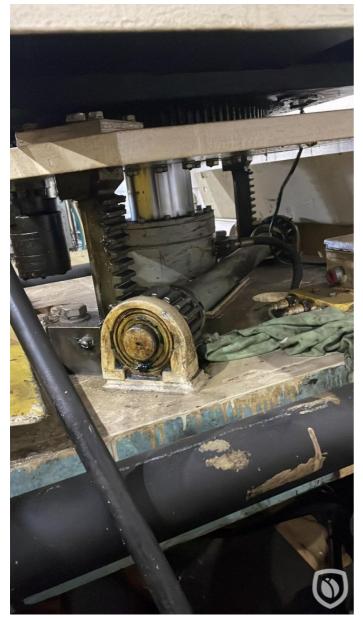

### miscellaneous

Quality used Coil Car and Rails to suit a variety of Cupper and Shell Press feed applications. Efficiently transfer and load coils as part of an integrated coil-handling system. Rotating models are available with an independent rotating platen that allows the operator to ensure the coil wrap direction is properly oriented on the mandrel, and are predominately used in dual-uncoiler systems. OEM is ASC Machine Tools, Inc.

### **Photos**

CPN 5566 - Page 1 of 5

**CPN 5566 - Page 2 of 5** 

**CPN 5566 - Page 3 of 5** 

**CPN 5566 - Page 4 of 5** 

**CPN 5566 - Page 5 of 5** 