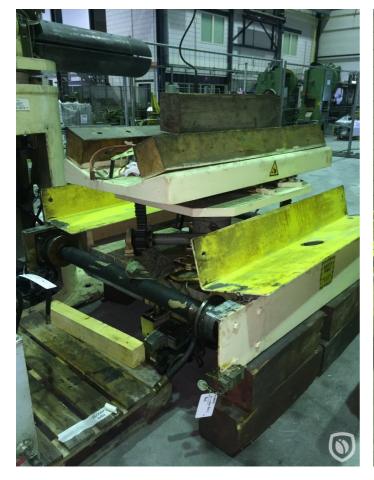

### miscellaneous

Quality used Coil Car and Rails to suit a variety of Cupper and Shell Press feed applications. Efficiently transfer and load coils as part of an integrated coil-handling system. Rotating models are available with an independent rotating platen that allows the operator to ensure the coil wrap direction is properly oriented on the mandrel, and are predominately used in dual-uncoiler systems. OEM is ASC Machine Tools, Inc.

### **Photos**

CPN 5566 - Page 1 of 5

**CPN 5566 - Page 2 of 5** 

**CPN 5566 - Page 3 of 5** 

**CPN 5566 - Page 4 of 5** 

**CPN 5566 - Page 5 of 5** 