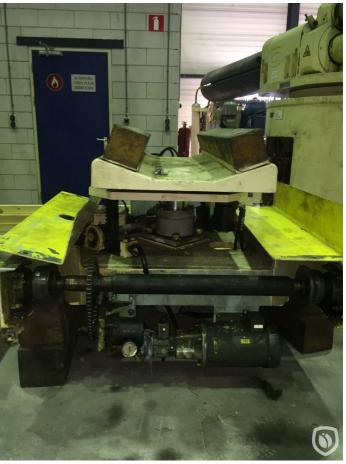

### miscellaneous

Quality used Coil Car and Rails to suit a variety of Cupper and Shell Press feed applications. Efficiently transfer and load coils as part of an integrated coil-handling system. Rotating models are available with an independent rotating platen that allows the operator to ensure the coil wrap direction is properly oriented on the mandrel, and are predominately used in dual-uncoiler systems. OEM is ASC Machine Tools, Inc.

### **Photos**

CPN 5566 - Page 1 of 5

**CPN 5566 - Page 2 of 5** 

**CPN 5566 - Page 3 of 5** 

**CPN 5566 - Page 4 of 5** 

**CPN 5566 - Page 5 of 5** 