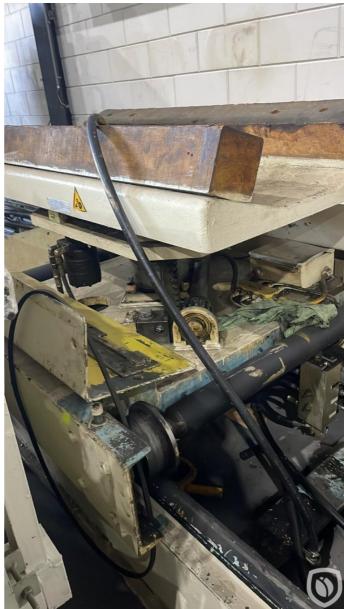

### miscellaneous

Quality used Coil Car and Rails to suit a variety of Cupper and Shell Press feed applications. Efficiently transfer and load coils as part of an integrated coil-handling system. Rotating models are available with an independent rotating platen that allows the operator to ensure the coil wrap direction is properly oriented on the mandrel, and are predominately used in dual-uncoiler systems. OEM is ASC Machine Tools, Inc.

### **Photos**

CPN 5566 - Page 1 of 5

**CPN 5566 - Page 2 of 5** 

**CPN 5566 - Page 3 of 5** 

**CPN 5566 - Page 4 of 5** 

**CPN 5566 - Page 5 of 5** 