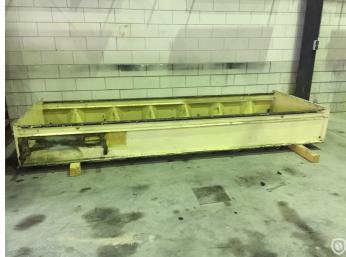

### miscellaneous

Quality used Coil Car and Rails to suit a variety of Cupper and Shell Press feed applications. Efficiently transfer and load coils as part of an integrated coil-handling system. Rotating models are available with an independent rotating platen that allows the operator to ensure the coil wrap direction is properly oriented on the mandrel, and are predominately used in dual-uncoiler systems. OEM is ASC Machine Tools, Inc.

### **Photos**

CPN 5566 - Page 1 of 5

**CPN 5566 - Page 2 of 5** 

**CPN 5566 - Page 3 of 5** 

**CPN 5566 - Page 4 of 5** 

**CPN 5566 - Page 5 of 5** 